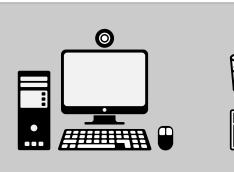

## DESKTOP SET UP

Clear desk area

One monitor

Separate keyboard

Separate mouse

Webcam

Calculator (refer to exam guidelines) A clear glass of water or small bottle (all labels removed)

×