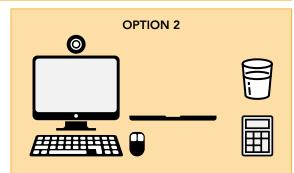

## Clear desk area

**One** external monitor (**laptop screen must be closed**) Separate keyboard Separate mouse Webcam sitting on top of monitor Calculator (refer to exam guidelines) A clear glass of water or small bottle (all labels removed)

## ONE EXTERNAL MONITOR ONLY

X

NO additional peripherals NO additional food or drink

NO headsets/earphones/earbuds

NO scrap paper

All mobile phones must be placed out of arms reach before starting your exam