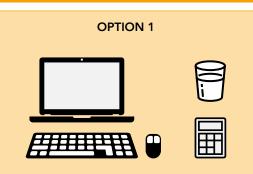

NO additional monitors NO additional peripherals NO additional food or drink NO headsets/earphones/earbuds NO scrap paper

Clear desk area

Laptop screen with built in webcam Separate keyboard (optional) Separate mouse (optional) Calculator (refer to exam guidelines) A clear glass of water or small bottle (all labels removed)

NO additional monitors NO additional peripherals NO additional food or drink NO headsets/earphones/earbuds NO scrap paper LAPTOP SET UP

X